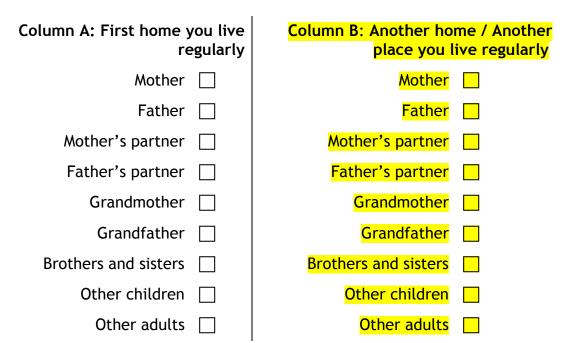

- 7. This question is about the people you live with. Please tick all of the people who live in your home(s).
  - If you <u>always</u> live in the same home, please just fill in Column A.
  - If you live <u>regularly</u> in more than one homes with different adults, please fill in Columns A and B.