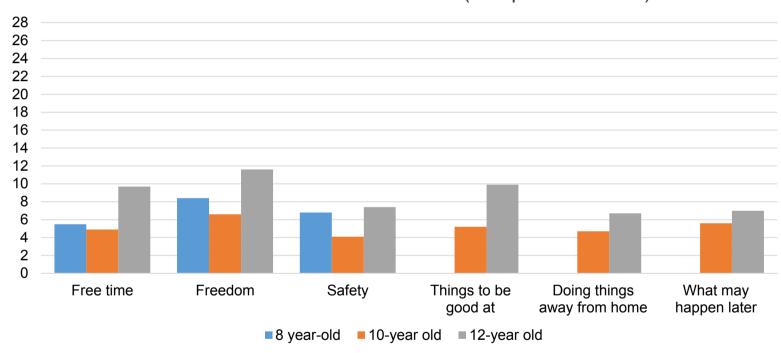

## TIME USE AND THE FUTURE

| Satisfaction with:            | 8 yea |      | <b>Age grou</b><br>10 yea | -    | 12 year-old |      |
|-------------------------------|-------|------|---------------------------|------|-------------|------|
|                               | Mean* | Rank | Mean**                    | Rank | Mean**      | Rank |
| How you use your time         | -     | -    | 9.1                       | 12   | 8.3         | 16   |
| What you do in your free time | 3.7   | 4    | 9.2                       | 7    | 8.5         | 10   |
| The freedom you have          | 3.6   | 11   | 9.0                       | 15   | 8.3         | 14   |
| Amounts of oportunities       | -     | -    | -                         | -    | 8.4         | 12   |
| How safe you feel             | 3.7   | 9    | 9.2                       | 8    | 8.8         | 5    |
| Things you want to be good at | -     | -    | 9.2                       | 10   | 8.5         | 11   |
| Doing things away from home   | -     | -    | 9.3                       | 5    | 8.8         | 6    |
| What may happen later in life | -     | -    | 9.2                       | 9    | 8.8         | 7    |

## **CONCLUSIONS (II)**

- Pupils from the 8 year-old expressed a particularly high satisfaction with their bodies, whereas 10 and 12 year-old children from evaluated highly doing things away from their homes and what may happen to them in the future.
- Much worse marks were given by the respondents, regardless of age, to the aspects connected with school life (children in their class, relationship with teachers, life as a student).
- Another topic that received relatively low scores was the area where the children lived in (people in their area, the outdoor areas they could use).