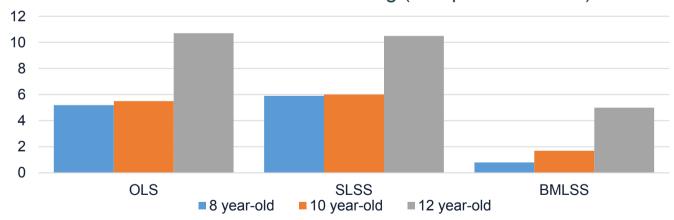

% of children with low well-being (mid-point or below)

## **CONCLUSIONS (I)**

- The children's satisfaction with their lives was fairly high, however the OLS decreased with age.
- The share of children whose assessment of their life was low ranged from 0.8% to 10.7% (depending on age category and the applied measure).
- The Polish children, regardless of age, were most satisfied with the aspects of life relating mainly to their family homes - house or flat where they lived, family life, the people they lived with and the things they had.
- The kids were satisfied with their own health, feeling of safety, and forms of spending free time.