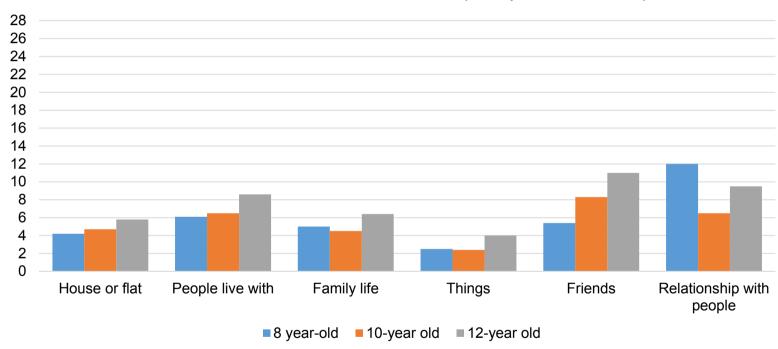

# HOME, FAMILY, MATERIAL SITUATION AND FRIENDS

| Satisfaction with:                       | 8 yea |      | <b>Age grou</b><br>10 yea | -    | 12 year-old |      |
|------------------------------------------|-------|------|---------------------------|------|-------------|------|
|                                          | Mean* | Rank | Mean**                    | Rank | Mean**      | Rank |
| The house or flat where you live         | 3.8   | 2    | 9.3                       | 3    | 9.0         | 3    |
| The people you live with                 | 3.7   | 6    | 9.2                       | 6    | 8.9         | 4    |
| Your family life                         | 3.7   | 3    | 9.4                       | 2    | 9.0         | 2    |
| All the things you have                  | 3.8   | 1    | 9.5                       | 1    | 9.1         | 1    |
| Your friends                             | 3.6   | 10   | 8.7                       | 18   | 8.3         | 13   |
| Your relationship with people in general | 3.5   | 15   | 9.0                       | 16   | 8.6         | 9    |

<sup>\* 0-4</sup> scale, \*\* 0-10 scale

## HOME, FAMILY, MATERIAL SITUATION AND FRIENDS