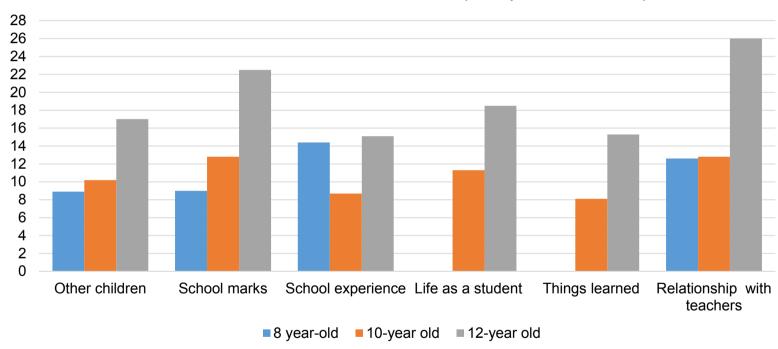

## **SCHOOL LIFE**

| Satisfaction with:           | Age of the second Age of the s |      |        | <b>p</b><br>ir-old | 12 year-old |      |
|------------------------------|--------------------------------------------------------------------------------------------------------------------------------------------------------------------------------------------------------------------------------------------------------------------------------------------------------------------------------------------------------------------------------------------------------------------------------------------------------------------------------------------------------------------------------------------------------------------------------------------------------------------------------------------------------------------------------------------------------------------------------------------------------------------------------------------------------------------------------------------------------------------------------------------------------------------------------------------------------------------------------------------------------------------------------------------------------------------------------------------------------------------------------------------------------------------------------------------------------------------------------------------------------------------------------------------------------------------------------------------------------------------------------------------------------------------------------------------------------------------------------------------------------------------------------------------------------------------------------------------------------------------------------------------------------------------------------------------------------------------------------------------------------------------------------------------------------------------------------------------------------------------------------------------------------------------------------------------------------------------------------------------------------------------------------------------------------------------------------------------------------------------------------|------|--------|--------------------|-------------|------|
|                              | Mean*                                                                                                                                                                                                                                                                                                                                                                                                                                                                                                                                                                                                                                                                                                                                                                                                                                                                                                                                                                                                                                                                                                                                                                                                                                                                                                                                                                                                                                                                                                                                                                                                                                                                                                                                                                                                                                                                                                                                                                                                                                                                                                                          | Rank | Mean** | Rank               | Mean**      | Rank |
| Other children in your class | 3.5                                                                                                                                                                                                                                                                                                                                                                                                                                                                                                                                                                                                                                                                                                                                                                                                                                                                                                                                                                                                                                                                                                                                                                                                                                                                                                                                                                                                                                                                                                                                                                                                                                                                                                                                                                                                                                                                                                                                                                                                                                                                                                                            | 16   | 8.4    | 25                 | 7.8         | 21   |
| Your school marks            | 3.5                                                                                                                                                                                                                                                                                                                                                                                                                                                                                                                                                                                                                                                                                                                                                                                                                                                                                                                                                                                                                                                                                                                                                                                                                                                                                                                                                                                                                                                                                                                                                                                                                                                                                                                                                                                                                                                                                                                                                                                                                                                                                                                            | 13   | 8.4    | 24                 | 7.3         | 25   |
| Your school experience       | 3.4                                                                                                                                                                                                                                                                                                                                                                                                                                                                                                                                                                                                                                                                                                                                                                                                                                                                                                                                                                                                                                                                                                                                                                                                                                                                                                                                                                                                                                                                                                                                                                                                                                                                                                                                                                                                                                                                                                                                                                                                                                                                                                                            | 17   | 8.6    | 20                 | 8.0         | 18   |
| Your life as a student       | -                                                                                                                                                                                                                                                                                                                                                                                                                                                                                                                                                                                                                                                                                                                                                                                                                                                                                                                                                                                                                                                                                                                                                                                                                                                                                                                                                                                                                                                                                                                                                                                                                                                                                                                                                                                                                                                                                                                                                                                                                                                                                                                              | -    | 8.4    | 23                 | 7.7         | 23   |
| Things you have learned      | -                                                                                                                                                                                                                                                                                                                                                                                                                                                                                                                                                                                                                                                                                                                                                                                                                                                                                                                                                                                                                                                                                                                                                                                                                                                                                                                                                                                                                                                                                                                                                                                                                                                                                                                                                                                                                                                                                                                                                                                                                                                                                                                              | -    | 8.8    | 17                 | 7.9         | 19   |
| Relationship with teachers   | 3.5                                                                                                                                                                                                                                                                                                                                                                                                                                                                                                                                                                                                                                                                                                                                                                                                                                                                                                                                                                                                                                                                                                                                                                                                                                                                                                                                                                                                                                                                                                                                                                                                                                                                                                                                                                                                                                                                                                                                                                                                                                                                                                                            | 14   | 8.4    | 22                 | 7.1         | 26   |

## **CONCLUSIONS (II)**

- Pupils from the 8 year-old expressed a particularly high satisfaction with their bodies, whereas 10 and 12 year-old children from evaluated highly doing things away from their homes and what may happen to them in the future.
- Much worse marks were given by the respondents, regardless of age, to the aspects connected with school life (children in their class, relationship with teachers, life as a student).
- Another topic that received relatively low scores was the area where the children lived in (people in their area, the outdoor areas they could use).

## **CONCLUSIONS (III)**

- For many of the measures of children's subjective well-being there are some variations by age group.
- The differences are mainly visible in the comparison of 12-year-olds with their younger peers and concern, above all, the aspects connected with school and also with satisfaction with their own bodies. For all these aspects older children felt significantly less satisfied than younger children.
- Smaller differences in the assessment of particular aspects of life occurred as regards the children's family life, places they lived in and material situation, although here as well the level of satisfaction was decreasing along with age of the respondents.