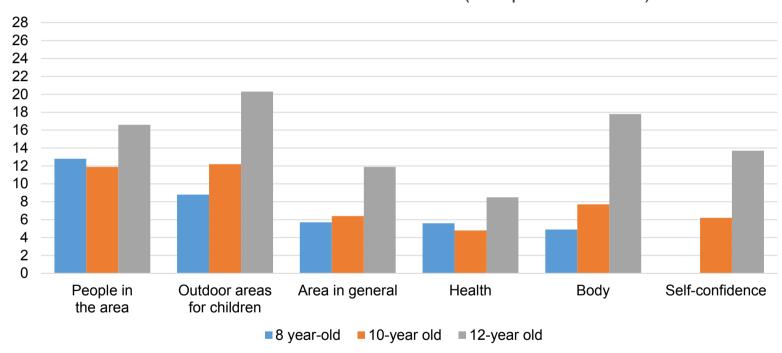

% of children with low well-being (mid-point or below)

## **LOCAL AREA AND SELF**

| Satisfaction with:                 | <b>Age g</b><br>8 year-old 10 |      |        | <b>p</b><br>ır-old | 12 year-old |      |
|------------------------------------|-------------------------------|------|--------|--------------------|-------------|------|
|                                    | Mean*                         | Rank | Mean** | Rank               | Mean**      | Rank |
| The people in your area            | 3.4                           | 18   | 8.5    | 21                 | 7.7         | 24   |
| The outdoor areas children can use | 3.5                           | 12   | 8.6    | 19                 | 7.7         | 22   |
| The area you live in general       | 3.7                           | 8    | 9.1    | 11                 | 8.3         | 15   |
| Your health                        | 3.7                           | 7    | 9.3    | 4                  | 8.6         | 8    |
| Your own body                      | 3.7                           | 5    | 9.0    | 13                 | 7.8         | 20   |
| Your self-confidence               | -                             | -    | 9.0    | 14                 | 8.2         | 17   |

## **CONCLUSIONS (II)**

- Pupils from the 8 year-old expressed a particularly high satisfaction with their bodies, whereas 10 and 12 year-old children from evaluated highly doing things away from their homes and what may happen to them in the future.
- Much worse marks were given by the respondents, regardless of age, to the aspects connected with school life (children in their class, relationship with teachers, life as a student).
- Another topic that received relatively low scores was the area where the children lived in (people in their area, the outdoor areas they could use).